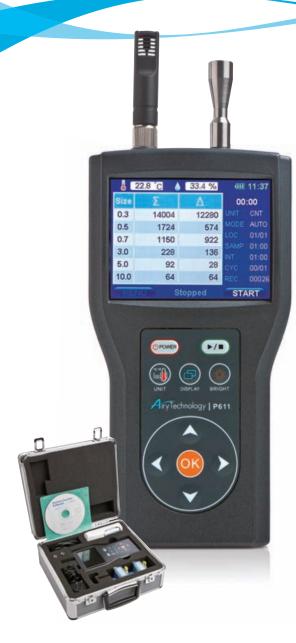

# Handheld Laser Particle Counter **MODEL P611**

Airy Technology P611 is the accurate, user friendly handheld particle counter. Its large color display shows 6 channels of cumulative and different particle counts simultaneously. Airy Technology P611 saves up to 10,000 sample data in the memory, which can be reviewed on the unit display and/or easily downloaded to your PC via USB cable. Temperature and humidity can also be monitored with the optional probe. P611 complies with ISO 21501-4 and comes with a two-year warranty. With excellent quality and reliable performance, Airy Technology P611 is the best solution for professionals who validate ISO cleanrooms (Class 5 - 9) and investigate indoor air quality.

#### Features

- 6-Channel Simultaneous Measurements
- Channel Range 0.3-10.0µm
- > Flow Rate : 0.1CFM (2.83 LPM)
- > Optional Temperature & Humidity Probe
- Large Color Display
- Maximum Concentration: 4,000,000 particles / ft3
- > Data Download Software Included
- > Buffer Memory: 10,000 Records
- > ISO 21501-4 and JIS B9921 Compliant

### Large Color Display

| Size | Σ     | Δ     | 00   | :00   |
|------|-------|-------|------|-------|
| 0.3  | 14004 | 12280 | UNIT | CNT   |
| 0.5  | 1724  | 574   | MODE | AUTO  |
| 0.7  | 1150  | 922   | LOC  | 01/01 |
| 3.0  | 228   | 136   | SAMP | 01:00 |
| 5.0  | 92    | 28    | CYC  | 00/01 |
| 10.0 | 64    | 64    | REC  | 00028 |

## **Specifications**

| Channel Sizes                  | Standard: 0.3, 0.5, 0.7, 1.0, 2.0, 5.0 µm                                                                                                                                                    |  |  |  |  |
|--------------------------------|----------------------------------------------------------------------------------------------------------------------------------------------------------------------------------------------|--|--|--|--|
|                                | Standard: 0.3, 0.5, 1.0, 3.0, 5.0, 10.0 μm                                                                                                                                                   |  |  |  |  |
|                                | Standard: 0.3, 0.5, 0.7, 1.0, 2.5, 5.0 µm                                                                                                                                                    |  |  |  |  |
|                                | Standard: 0.3, 0.5, 1.0, 2.5, 5.0, 10.0 μm                                                                                                                                                   |  |  |  |  |
|                                | Optional: Other combinations (Please contact Airy Technology)                                                                                                                                |  |  |  |  |
| Counting Efficiency            | 50% at 0.3 μm; 100% for particles > 0.45 μm (per JIS)                                                                                                                                        |  |  |  |  |
| Concentration Limits           | 4,000,000 particles / ft3 at 5% coincidence loss                                                                                                                                             |  |  |  |  |
| Light Source                   | Long life laser diode                                                                                                                                                                        |  |  |  |  |
| Zero Count Level               | <1 count / 5 minutes (per JIS B9921)                                                                                                                                                         |  |  |  |  |
| Size Resolution                | <15% at 0.5 μm (per ISO 21501-4)                                                                                                                                                             |  |  |  |  |
| Flow Rate                      | 0.1 CFM (2.83 LPM)                                                                                                                                                                           |  |  |  |  |
| Flow Rate Control              | Automatic flow control                                                                                                                                                                       |  |  |  |  |
| Calibration                    | NIST traceable                                                                                                                                                                               |  |  |  |  |
| Sample Probe/Tubing            | Isokinetic sampling probe, Probe for tubing                                                                                                                                                  |  |  |  |  |
| Sampling Modes                 | Manual, Automatic, ISO*, Cumulative/Differential, Count/Concentration                                                                                                                        |  |  |  |  |
| Sampling Time                  | 1 second to 99 minutes 59 seconds (Configurable)                                                                                                                                             |  |  |  |  |
| Sampling Frequency             | 1 to 9999 cycles or continuous (Configurable)                                                                                                                                                |  |  |  |  |
| Sample Output                  | Internal HEPA filter                                                                                                                                                                         |  |  |  |  |
| Vacuum Source                  | Internal pump                                                                                                                                                                                |  |  |  |  |
| <b>Communication Interface</b> | USB                                                                                                                                                                                          |  |  |  |  |
| Data Storage                   | 10000 sample records                                                                                                                                                                         |  |  |  |  |
| Security                       | 2-level password protection                                                                                                                                                                  |  |  |  |  |
| Alarm                          | Counts, Low battery, Flow, Laser                                                                                                                                                             |  |  |  |  |
| Display                        | 3.5-inch 320 x 240 Color LCD                                                                                                                                                                 |  |  |  |  |
| Power                          | DC 5V 1A (Mini USB TYPE-B)                                                                                                                                                                   |  |  |  |  |
| Battery                        | 4 x AA                                                                                                                                                                                       |  |  |  |  |
| Battery Life                   | Up to 4.5 hours of continuous use (LCD Backlight low, Included Ni-MH Battery)                                                                                                                |  |  |  |  |
| <b>Environmental Sensors</b>   | Optional temperature/humidity probe                                                                                                                                                          |  |  |  |  |
| Dimensions (L x W x H)         | 178x90x47mm (without isokinetic inlet, temperature/humidity probe)                                                                                                                           |  |  |  |  |
| Weight                         | 480g (without battery)                                                                                                                                                                       |  |  |  |  |
| Standards                      | CE, JISB9921, ISO 21501-4                                                                                                                                                                    |  |  |  |  |
| Warranty                       | 2 year limited warranty                                                                                                                                                                      |  |  |  |  |
| Operating Conditions           | 5; to 35;C 20% to 95%RH non-condensing                                                                                                                                                       |  |  |  |  |
| Storage Conditions             | -20i to 50iC Up to 98%RH non-condensing                                                                                                                                                      |  |  |  |  |
| Included Accessories           | Operating manual on CD, Quick guide, AC adapter, Isokinetic inlet, Probe for tubing, USB cable, Zero filter, Software, 4 x AA batteries with charger, Calibration certificate, Carrying case |  |  |  |  |
| Optional Accessories           | Temperature/Humidity probe                                                                                                                                                                   |  |  |  |  |
| Optional Accessories           |                                                                                                                                                                                              |  |  |  |  |